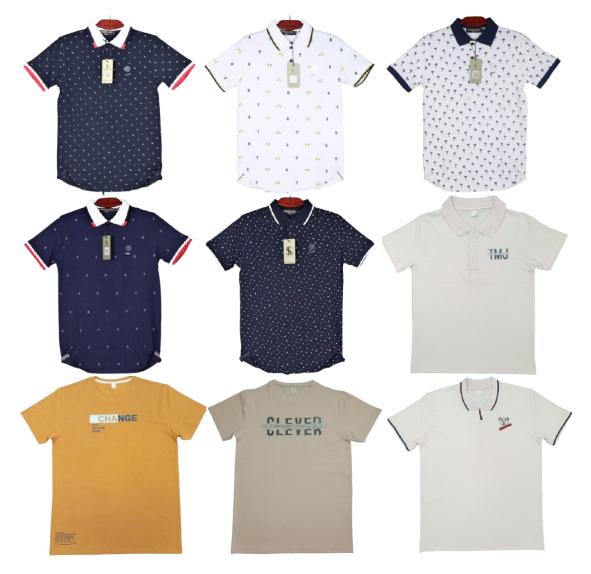

IENTED WOVEN & DENIM FACTORY )
- 7. HRM FASHION ( 100% export oriented knit factory ) 6 line fty

OUR ALL FACTORY CAPACITY 2 MILLION PCS PER MONTH WE PLACE ORDER AS PER CUSTOMER REQUIREMENT & LEAD TIME

NB: OUR ALL KINDS OF FABRIC EZO FREE & DYE FROM OEKO-TEX STANDARD CERTIFIED DYEING FACTORY SO FABRIC QUALITY IS ONERNATIONAL STANDARD

## D. <u>Company's product:</u>

Our product is most of modern garments. Our people always get in touch with the latest garments trend and fashion all over the world. We are engaging for production of

- T-shirts
- Polo Shirt
- Tank top
- Trouser
- Shorts and Long sleeves
- Shorts
- Boxer shorts
- Sweat Shirt
- Singlet and all kinds of knitted garments for Men, Women as well as Children.

## SOME OF ITEMS PICTURE :





## Knit Polo Shirt & T shirt picture



## Woevn Items : workwear , Denim Pants & Jacket

















We are able to make all kinds of knit garments such as t shirt, polo shirt, sweat shirt, tank top, underwear. Fabrication : 100% cotton s/j, 1X1 rib,100% polyester, Terry, Fleece, cvc,Slub Jersey & Inerlock etc.

#### Ε. MAN POWER:

#### SL NO. **ACTIVITIES/POSITION**

| 01. | ADMINSTRATIVE & OFFICIAL |
|-----|--------------------------|
| 02. | SUPERVISORS              |

03. WORKERS

#### **F**. UTILITIES:

#### **DESCRIPTION OF ITEMS** SL NO. QUANTITY 01. **POWER GENERATOR 150 KVA** 01 SET 02. **POWER GENERATOR 125 KVA** 01 SET 03. **BOILER FOR 8-10 IRON CAPACITY** 02 SET 04. **BOILER FOR 3 IRON CAPACITY** 01 SET

#### G. DAILY PRODUCTION CAPACITY:

#### SL NO. **DESCRIPTION OF ITEMS**

01. KNIT FABRICS

#### **FINISHED