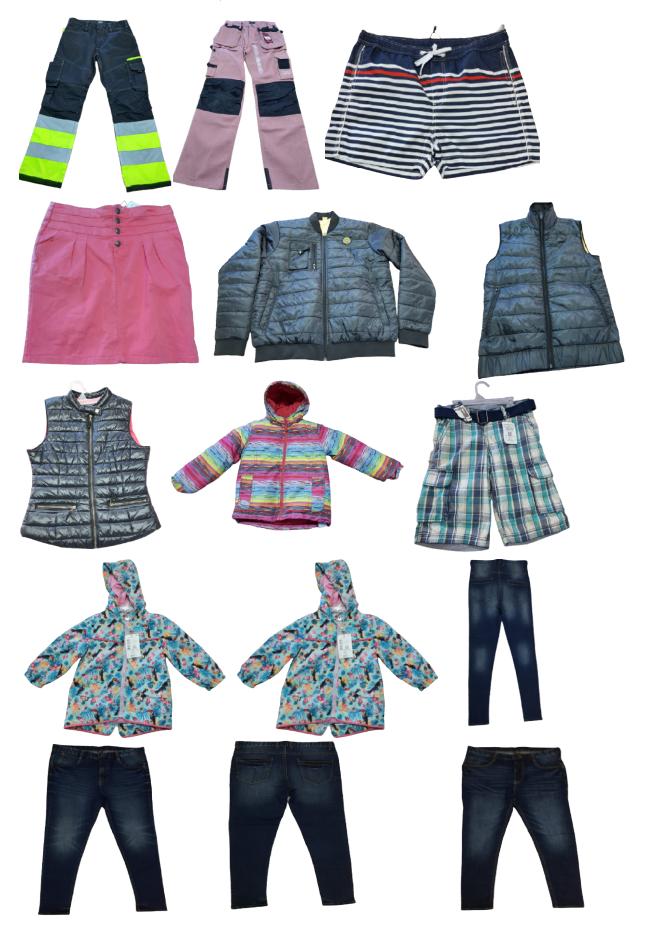

## Woevn Items : workwear , Denim Pants & Jacket

We are able to make all kinds of knit garments such as t shirt, polo shirt, sweat shirt, tank top, underwear. Fabrication : 100% cotton s/j, 1X1 rib,100% polyester, Terry, Fleece, cvc,Slub Jersey & Inerlock etc.