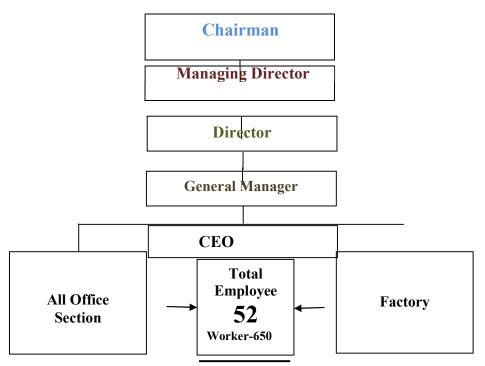

### **Company's Management Structure :**

Our mission is adding the value to the common people and benefited the social by all of our activities. Our fine target is the betterment of the nations by increasing job facilities.

### A. BOARD OF DIRECTORS:

#### DESIGNATION

CHAIRMAN

#### MANAGING DIRECTOR